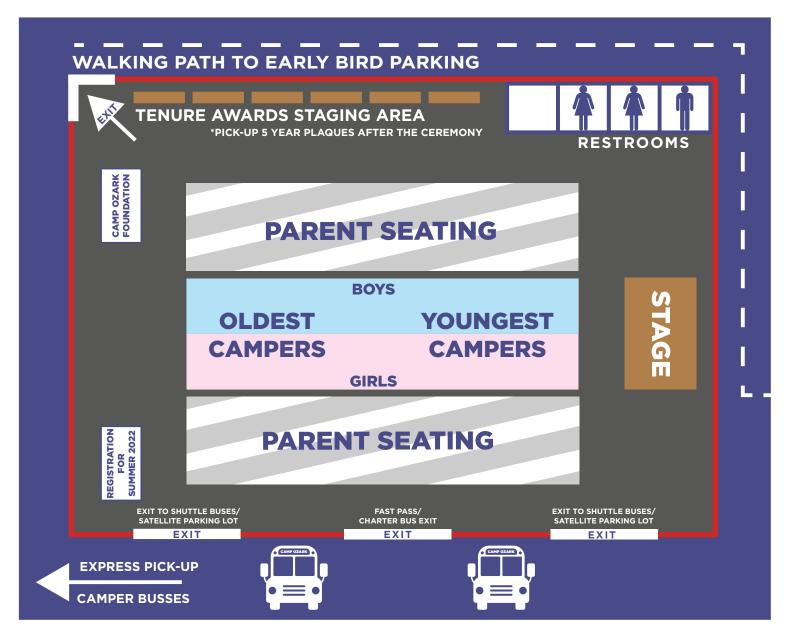

# **TENURE AWARDS**

Our returning campers are at the heart of Camp Ozark! We take time to recognize all campers who have spent four or more years at Camp Ozark.