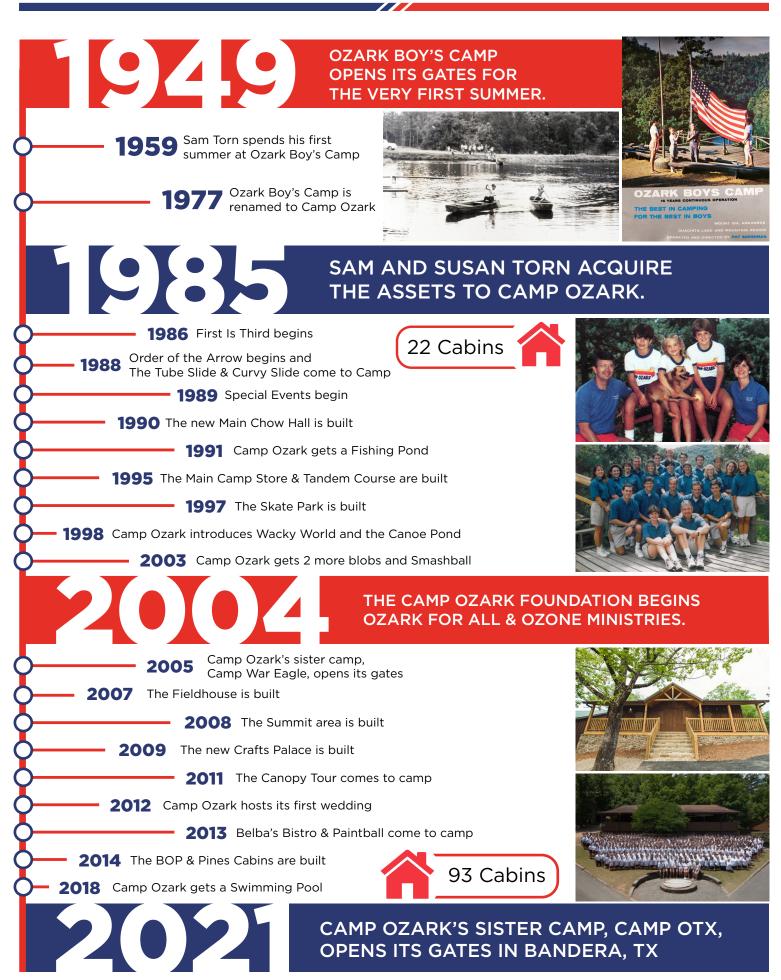

# FAMILY OWNED AND OPERATED FOR OVER 35 YEARS

Since 1985, the Torn family has dedicated their lives to creating an incomparable camp experience and environment for kids. The Torns believe firmly the Lord has blessed them with amazing staff, driven by purpose and committed to the mission of serving kids. Each of the three summer camp environments created by the Torns have been meticulously planned to blend incomparable natural beauty and scenery with the most diverse and exciting camp programming in America.

#### <u>Read more about Sam and Susan</u>

Sam and Susan Torn have been the owners of Camp Ozark since 1985. However, Sam first came to Camp Ozark (then known as Ozark Boy's Camp) in 1951 at the age of three with his family. He later spent five summers as a camper at Ozark Boy's Camp and six summers as a counselor.

In 1985, Sam and Susan, along with their three small children, left their suburban lifestyle behind and took a leap of faith when they acquired the assets of Camp Ozark. Since then, through hard work, dedication, and the highest of standards, the Torn family has guided Camp Ozark to its place as THE premier summer camp experience.

As the founders of Camp Ozark, Sam and Susan remain fully committed to the mission of Camp Ozark and to the overall camper experience. Sam and Susan's three children -Scott, Chris, and Angela - have now all assumed operating responsibilities for the Torn Family Camps and continue the legacy begun by Sam and Susan. Sam and Susan also have fourteen grandchildren and count them as the greatest joys of their life.