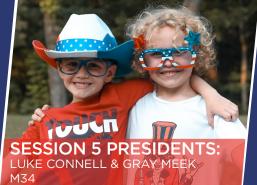

# PRESIDENTS

During Red, White, and Blue, we hold an old-fashioned presidential election. Campers pair up, create posters, a platform, and campaign to round up support. That evening, all campers are able to cast their votes for the candidates of their choice. Congratulations to our Camp Ozark Co-Presidents!