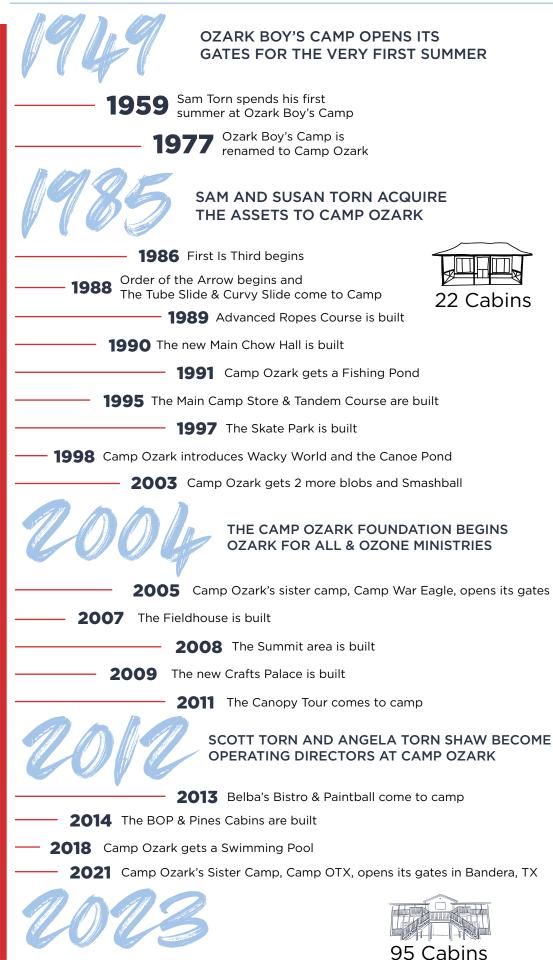

Since 1985, the Torn family has dedicated their lives to creating an incomparable camp experience and environment for kids. The Torns believe firmly the Lord has blessed them with an amazing staff, driven by purpose and committed to the mission of serving kids. Each of the three summer camp environments created by the Torns have been meticulously planned to blend incomparable natural beauty with the most diverse and exciting camp programming in America.

#### **SAM & SUSAN TORN**

Sam and Susan Torn have been the owners of Camp Ozark since 1985. However, Sam first came to Camp Ozark (then known as Ozark Boy's Camp) in 1951 at the age of three with his family. He later spent five summers as a camper at Ozark Boy's Camp and six summers as a counselor.

In 1985, Sam and Susan, along with their three small children, left their suburban lifestyle behind and took a leap of faith when they acquired the assets of Camp Ozark. Since then, through hard work, dedication, and the highest of standards, the Torn family has guided Camp Ozark to its place as THE premier summer camp experience.

As the founders of the Camp Ozark experience, Sam and Susan remain fully committed to the mission of Camp Ozark and to the overall camper experience. Sam and Susan's three children - Scott, Chris, and Angela - have now all assumed operating responsibilities for the Torn Family Camps and continue the legacy begun by Sam and Susan. Sam and Susan also have fourteen grandchildren and count them as the greatest joys of their life.