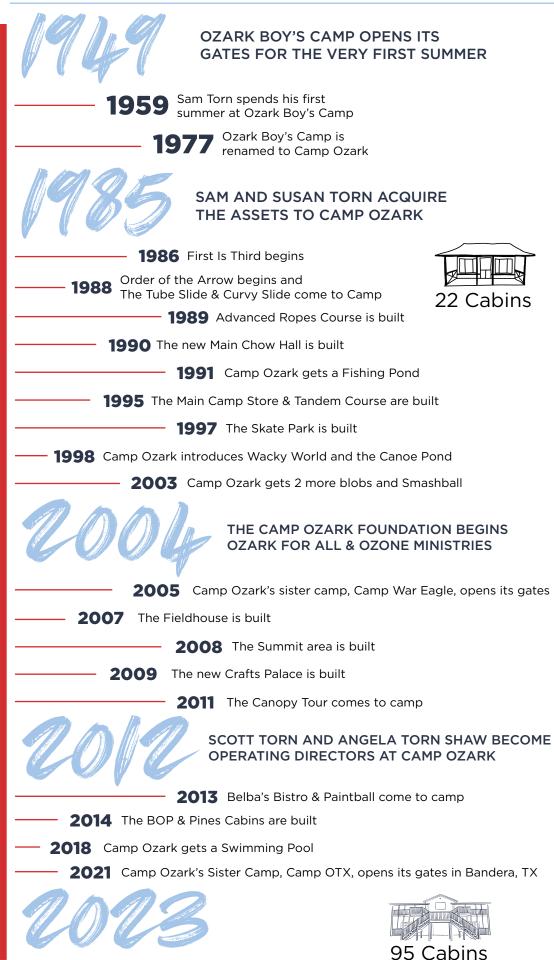

Since 1985, the Torn family has dedicated their lives to creating an incomparable camp experience and environment for kids. The Torns believe firmly the Lord has blessed them with an amazing staff, driven by purpose and committed to the mission of serving kids. Each of the three summer camp environments created by the Torns have been meticulously planned to blend incomparable natural beauty with the most diverse and exciting camp programming in America.

#### **SAM & SUSAN TORN**

Sam and Susan Torn have been the owners of Camp Ozark since 1985. However, Sam first came to Camp Ozark (then known as Ozark Boy's Camp) in 1951 at the age of three with his family. He later spent five summers as a camper at Ozark Boy's Camp and six summers as a counselor.

In 1985, Sam and Susan, along with their three small children, left their suburban lifestyle behind and took a leap of faith when they acquired the assets of Camp Ozark. Since then, through hard work, dedication, and the highest of standards, the Torn family has guided Camp Ozark to its place as THE premier summer camp experience.

As the founders of the Camp Ozark experience, Sam and Susan remain fully committed to the mission of Camp Ozark and to the overall camper experience. Sam and Susan's three children - Scott, Chris, and Angela - have now all assumed operating responsibilities for the Torn Family Camps and continue the legacy begun by Sam and Susan. Sam and Susan also have fourteen grandchildren and count them as the greatest joys of their life.