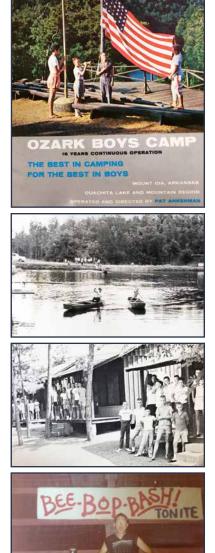

#### **SAM & SUSAN TORN**

Sam and Susan Torn have been the owners of Camp Ozark since 1985. However, Sam first came to Camp Ozark (then known as Ozark Boy's Camp) in 1951 at the age of three with his family. He later spent five summers as a camper at Ozark Boy's Camp and six summers as a counselor.

In 1985, Sam and Susan, along with their three small children, left their suburban lifestyle behind and took a leap of faith when they acquired the assets of Camp Ozark. Since then, through hard work, dedication, and the highest of standards, the Torn family has guided Camp Ozark to its place as THE premier summer camp experience.