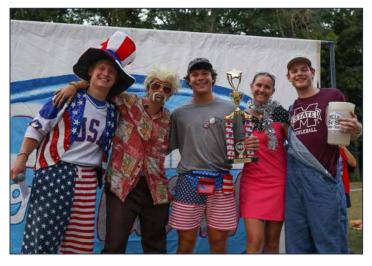

#### **OZARK'S GOT TALENT**

Ozark's Got Talent is our very own talent show for all of our campers! The day before our Red, White, & Blue event, campers attend tryouts showcasing some of their many talents, and a select few are chosen to perform for all of Camp Ozark, as we wrap up Red, White, & Blue! The celebrity guest judges choose a winner, who recieves a trophy!

#### WINNING PERFORMANCE

WILLIAM MASTERSON P20 PLAYING GUITAR AND SINGING "ALL YOUR'N"