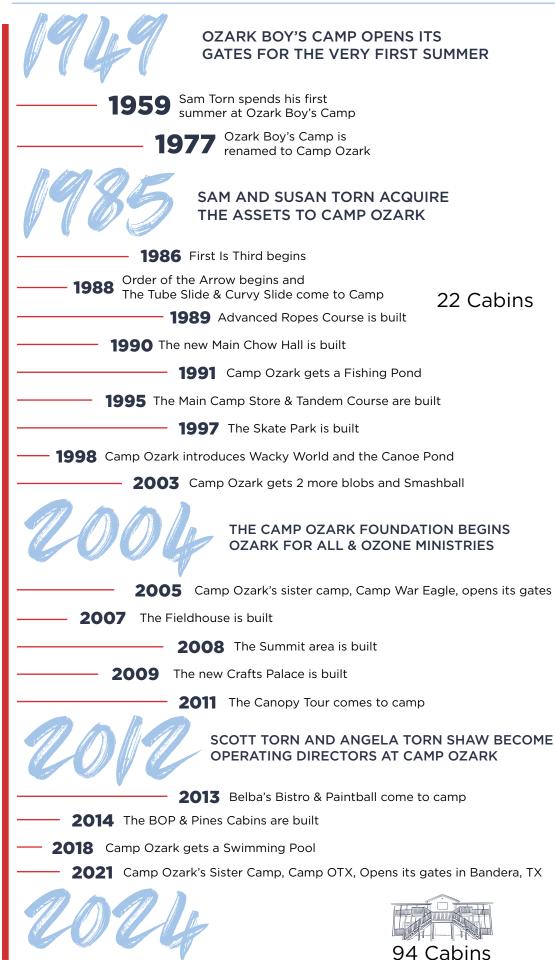

### CAMP OZARK EST. 1949

Since 1985, the Torn family has dedicated their lives to creating an incomparable camp environment and experience for kids. The Torns believe firmly the Lord has blessed them with an amazing staff, driven by purpose and committed to the mission of serving kids. Each of the three summer camp environments created by the Torns have been meticulously planned to blend incomparable natural beauty with the most diverse and exciting camp programming in America.

### **SAM & SUSAN TORN**

Sam and Susan Torn have been the owners of Camp Ozark since 1985. However, Sam first came to Camp Ozark (then known as Ozark Boy's Camp) in 1951 at the age of three with his family. He later spent five summers as a camper at Ozark Boy's Camp and six summers as a counselor.

In 1985, Sam and Susan, along with their three small children, left their suburban lifestyle behind and took a leap of faith when they acquired the assets of Camp Ozark. Since then, through hard work, dedication, and the highest of standards, the Torn family has guided Camp Ozark to its place as THE premier summer camp experience.

As the founders of the Camp Ozark experience, Sam and Susan remain fully committed to the mission of Camp Ozark and to the overall camper experience. Sam and Susan's three children - Scott, Chris, and Angela - have now all assumed operating responsibilities for the Torn Family Camps and continue the legacy begun by Sam and Susan. Sam and Susan also have fourteen grandchildren and count them as the greatest joys of their life.