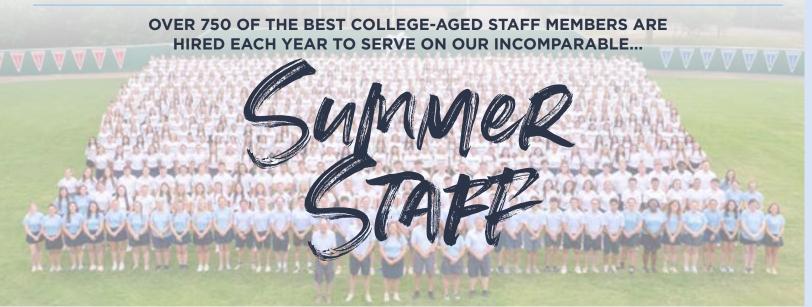

### **STAFF INTRODUCTIONS** FOLLOW ALONG ON PAGES 3-8

Meet the hardworking backbone of Camp Ozark, the Ozark staff. You can follow along using this program for more information on the different teams and individuals.

### TOP STAFF

The members of the Top Staff are key players in helping Camp Ozark operate smoothly. Comprised of experienced returning staff members, the Top Staff brings a wealth of wisdom and insight in as they help manage various program and facility areas.