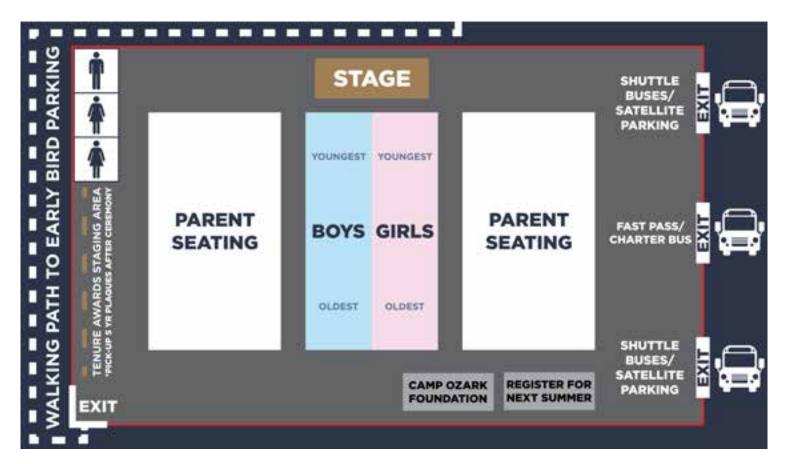

TENURE AWARDS

**FOLLOW ALONG ON PAGES 12-13** 

Our returning campers are at the heart of Camp Ozark! Check out our campers tenured 4 years or more.

**CLOSING REMARKS** & FRIENDS

As we conclude our Closing Day ceremony, we pass along a few tidbits of important information before wrapping things up with the traditional singing of the song "Friends." See you next summer!