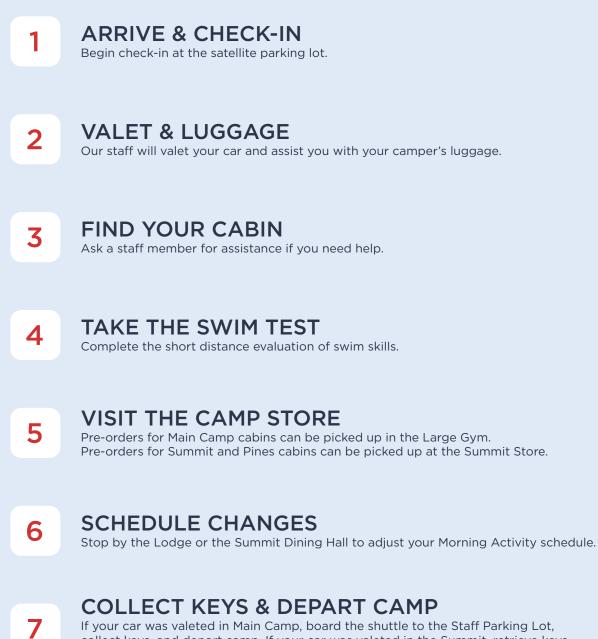

session 3/E ()pening D

USE THIS CHECKLIST AS A GUIDE TO AN INCOMPARABLE OPENING DAY

If your car was valeted in Main Camp, board the shuttle to the Staff Parking Lot, collect keys, and depart camp. If your car was valeted in the Summit, retrieve keys from the Summit Dining Hall porch and head to the Summit parking lot to depart.