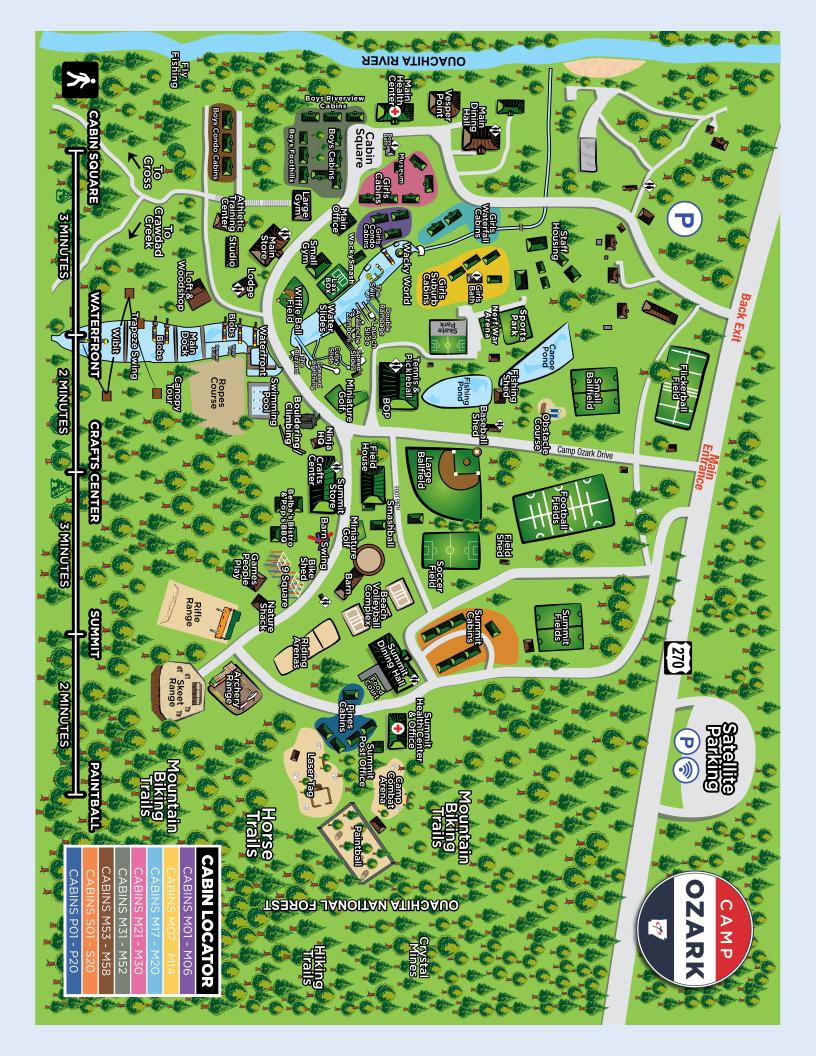

session 3/E ()pening D

USE THIS CHECKLIST AS A GUIDE TO AN INCOMPARABLE OPENING DAY

If your car was valeted in Main Camp, board the shuttle to the Staff Parking Lot, collect keys, and depart camp. If your car was valeted in the Summit, retrieve keys from the Summit Dining Hall porch and head to the Summit parking lot to depart.