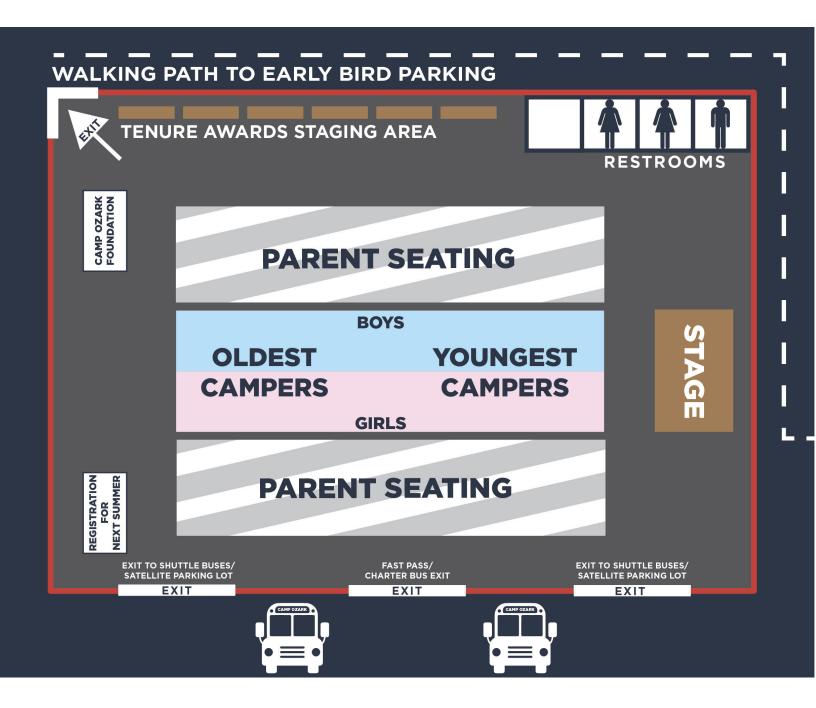

#### TENURE AWARDS

**CAMPER AWARDS** 

**FOLLOW ALONG ON PAGE 10** 

The Order of the Arrow award recognizes

flames" of Team Competition, F.I.T. awards

recognize those in each cabin who have

modeled true First is Third behavior.

those campers who have exemplified the "3

#### **FOLLOW ALONG ON PAGE 11**

Our returning campers are at the heart of Camp Ozark! Check out our campers tenured 4 years or more.

#### FOLLOW ALONG ON PAGE 9

Our "values-based camping" philosophy is an important part of the Camp Ozark experience. We will take a moment to recognize some individual campers for their accomplishments.