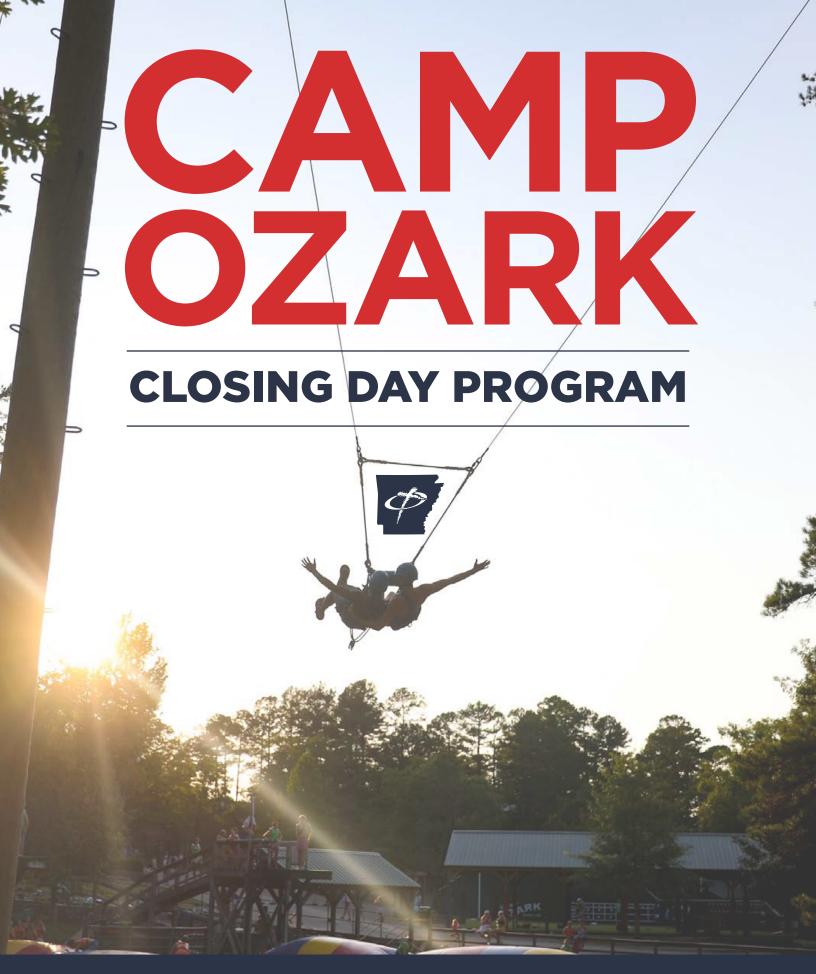

# CLOSING CEREMONY

TRADITIONAL SONGS

The "Big 5" are the five traditional songs we sing during our Opening and Closing Day worship services. They're fun, they're loud, and the campers love them! Join in as we sing two of these songs, "Can't Nobody," and "Pharaoh, Pharaoh."