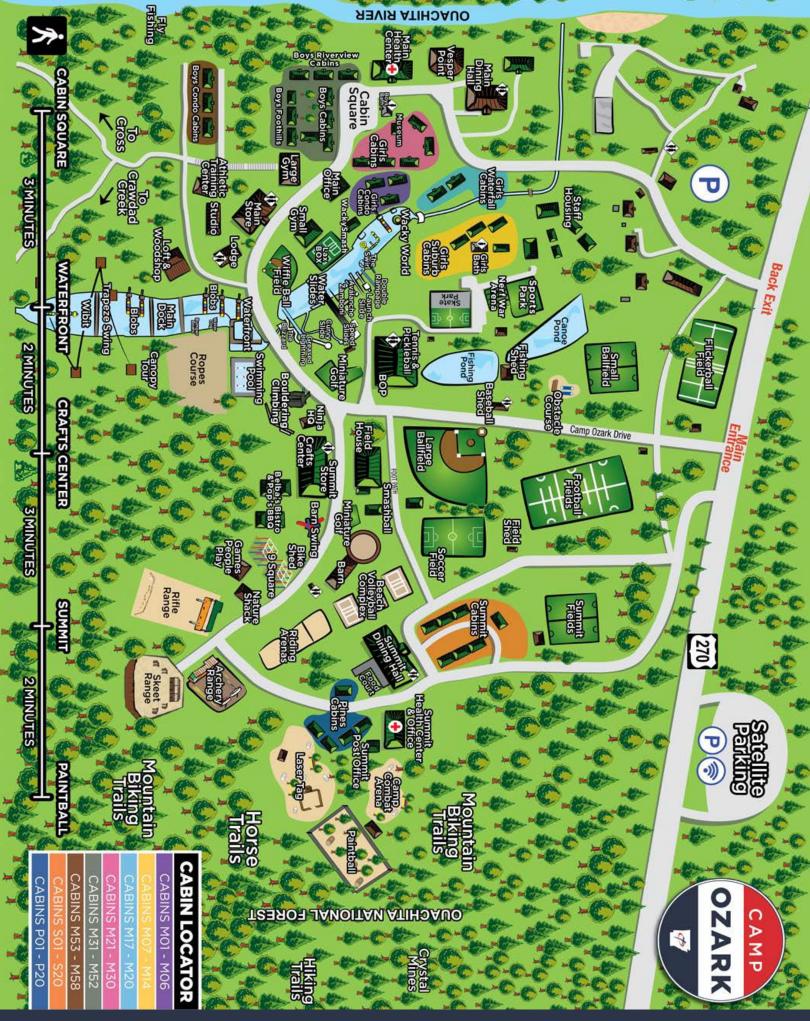

p Ozark gets a Fishing Pond

**1995** The Main Camp Store & Tandem Course are built

1997 The Skate Park is built

1998 Camp Ozark introduces Wacky World and the Canoe Pond

**2003** Camp Ozark gets 2 more blobs and Smashball



THE CAMP OZARK FOUNDATION BEGINS OZARK FOR ALL & OZONE MINISTRIES

**2005** Camp Ozark's sister camp, Camp War Eagle, opens its gates

- 2007 The Fieldhouse is built

2008 The Summit area is built

**2009** The new Crafts Palace is built

**2011** The Canopy Tour comes to camp



SCOTT TORN AND ANGELA TORN SHAW BECOME OPERATING DIRECTORS AT CAMP OZARK

**2013** Belba's Bistro & Paintball come to camp

2014 The BOP & Pines Cabins are built

2018 Camp Ozark gets a Swimming Pool

2021 Camp Ozark's Sister Camp, Camp OTX, Opens its gates in Bandera, TX





















Opened in summer 2021, Camp OTX is the sister camp of Camp Ozark and continues the tradition of excellence. The entire Torn family, along with their dedicated, experienced staff, look forward to welcoming kids across the state of Texas and beyond to this premier summer camp experience, located smack dab in the middle of the beautiful Texas Hill Country. Camp OTX is a Texas summer camp like no other!



































Facilitating the emotional & spiritual growth of all children through a life-changing summer camp experience

SPONSOR A KID SPONSOR A CABIN SPONSOR A CAMP







\$6.000

TO LEARN MORE, VISIT CAMPOZARKFOUNDATION.ORG/OFA



A relational, spiritual growth program with the aim of helping middle & high school students establish and deepen relationships with Je