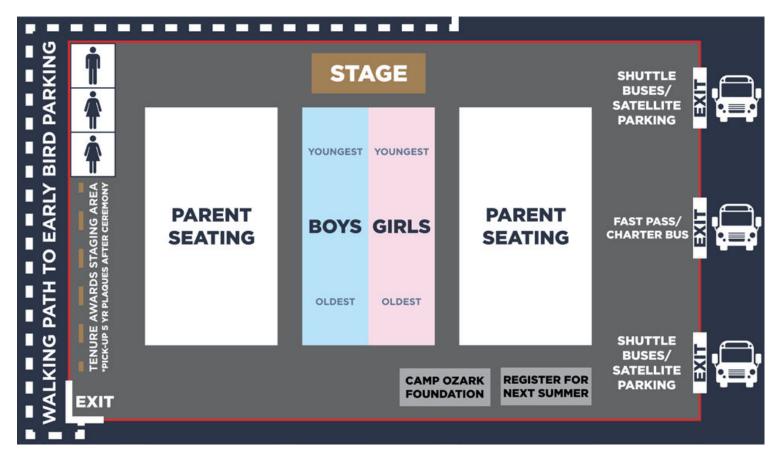

|

### AFTER THE CLOSING CEREMONY

- 1 Campers taking a charter bus home will be dismissed.
- 2 Those families who have elected to purchase a Fast Pass do not need to board a shuttle bus.
- 3 Traditional Closing Day pick-up Families may use one of the two exits to board the shuttle buses to the Satellite Parking Lot.











#### OZARK BOY'S CAMP OPENS ITS GATES FOR THE VERY FIRST SUMMER

1959 Sam Torn spends his first summer at Ozark Boy's Camp

1977 Ozark Boy's Camp is renamed to Camp Ozark



SAM AND SUSAN TORN ACQUIRE THE ASSETS TO CAMP OZARK

**1986** First Is Third begins

- **1988** Order of the Arrow begins and The Tube Slide & Curvy Slide come to Camp

22 Cabins

- **1989** Advanced Ropes Course is built

1990 The new Main Chow Hall is built

— **1991** Camp Ozark gets a Fishing Pond

**1995** The Main Camp Store & Tandem Course are built

1997 The Skate Park is built

1998 Camp Ozark introduces Wacky World and the Canoe Pond

**2003** Camp Ozark gets 2 more blobs and Smashball



THE CAMP OZARK FOUNDATION BEGINS OZARK FOR ALL & OZONE MINISTRIES

**2005** Camp Ozark's sister camp, Camp War E